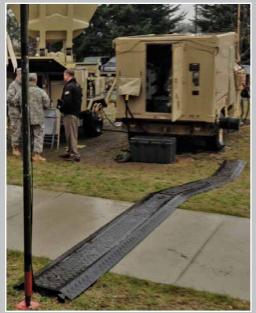

## ACCESSORIES for Yellow Jacket 4-Channel Heavy Duty Cable Protectors

END CAPS (Pair Only)

End Caps Color: Y = Yellow

Guard Dog Low Profiles in use at a outdoor event

Linebackers in use at a military training operation