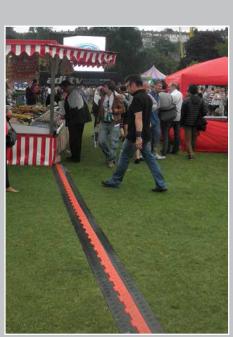

## ACCESSORIES for Yellow Jacket 4-Channel Heavy Duty Cable Protectors

END CAPS (Pair Only)

End Caps Color: Y = Yellow

Guard Dog Low Profiles in use at a outdoor event

Linebackers in use at a military training operation