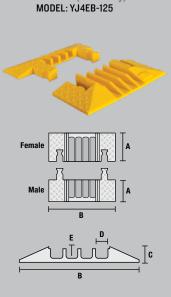

## ACCESSORIES for Yellow Jacket 4-Channel Heavy Duty Cable Protectors

END CAPS (Pair Only)

End Caps Color: Y = Yellow

Guard Dog Low Profiles in use at a outdoor event

Linebackers in use at a military training operation

| END CAPS<br>(Pair) | MODEL     | A: LENGTH                                               | B: WIDTH                                       | C: HEIGHT                          | D: CHANNEL WIDTH                         | E: MAXIMUM OD                            | WEIGHT                             |
|--------------------|-----------|---------------------------------------------------------|------------------------------------------------|------------------------------------|------------------------------------------|------------------------------------------|------------------------------------|
|                    | YJ4EB-125 | Female: 7.25 in. (18.42 cm)<br>Male: 4.25 in. (10.8 cm) | 17.625 in. (44.77 cm)<br>17.625 in. (44.77 cm) | 2 in. (5.08 cm)<br>2 in. (5.08 cm) | 1.25 in. (3.18 cm)<br>1.25 in. (3.18 cm) | 1.25 in. (3.18 cm)<br>1.25 in. (3.18 cm) | 3.8 lb. (1.7 kg)<br>3 lb. (1.4 kg) |