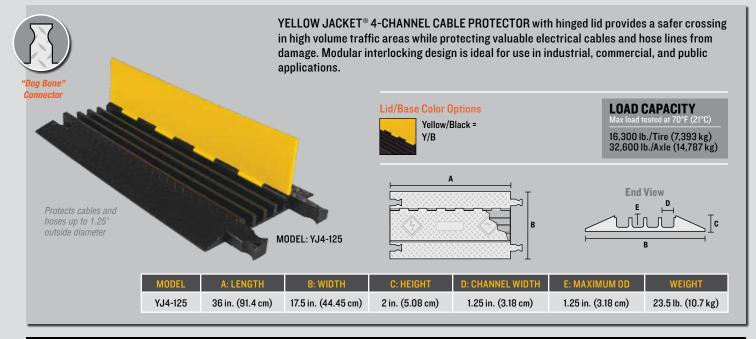

**4-CHANNEL HEAVY DUTY** System features Dog Bone Connectors

## **FEATURES**

- Protects cables and hoses up to 1.25" outside dia.
- The "original" cable protector
- Dog Bone Connectors to extend to any desired length
- Thick lid and base allow for high volume of traffic
- Hinged lid for easy cable placement
- Modular interlocking design