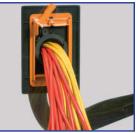

## The Ultimate Termination Solution For Flexo Sleeving

Flexo Mounting System (FMS) has been created to attractively terminate applications with a secure mountable end. This new Mounting System is engineered to work great with Flexo PET 11/2" & 13/4", and with Flexo Clean Cut 11/2".

The installer friendly part clamps securely onto the sleeve without attaching to your wiring for ideal strain relief. The two piece construction removes any limitations in size created by large connectors and preserves the sleeving expandability.

Automotive grade glass filled Nylon® construction is suitable for a variety of applications.

> At the heart of the FMS is the Snap Ring Collar. When used in conjunction with the pressure ring it permanently holds the sleeve in place.

When used in conjunction with

the wall plate, the FMS creates a lasting terminated assembly.

**Universal** Screw Mount

**Easy Field** 

Installation

Easy Clip, No Special

Fits In Single

**Gang Wall** 