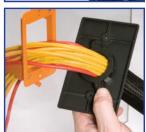

When used in conjunction with

the wall plate, the FMS creates a lasting terminated assembly.

**Universal** Screw Mount

**Easy Field** 

Installation

Easy Clip, No Special

Fits In Single

**Gang Wall** 

Box

**Tool Required** 

**Super Strong** Strain Relief For Your Wires

Nylon® is a registered