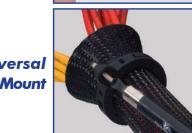

The installer friendly part clamps securely onto the sleeve without attaching to your wiring for ideal strain relief. The two piece construction removes any limitations in size created by large connectors and preserves the sleeving expandability.

When used in conjunction with

the wall plate, the FMS creates a lasting terminated assembly.

**Universal** Screw Mount

**Easy Field** 

Installation

Easy Clip, No Special

Fits In Single

**Gang Wall** 