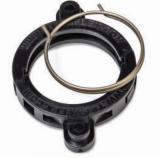

Automotive grade glass filled Nylon® construction is suitable for a variety of applications.

> At the heart of the FMS is the Snap Ring Collar. When used in conjunction with the pressure ring it permanently holds the sleeve in place.