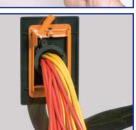

When used in conjunction with

the wall plate, the FMS creates a lasting terminated assembly.

**Universal** Screw Mount

**Easy Field** 

Installation

Easy Clip, No Special

Fits In Single

**Gang Wall** 

Box

**Tool Required** 

**Super Strong** Strain Relief For Your Wires

Nylon® is a registered