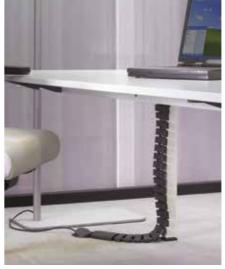

With EVOline WireLane, all cables run in orderly tracks.
The plastic under-the-table channel is screwable, linkable and flexible. Individual links can be connected or disconnected.