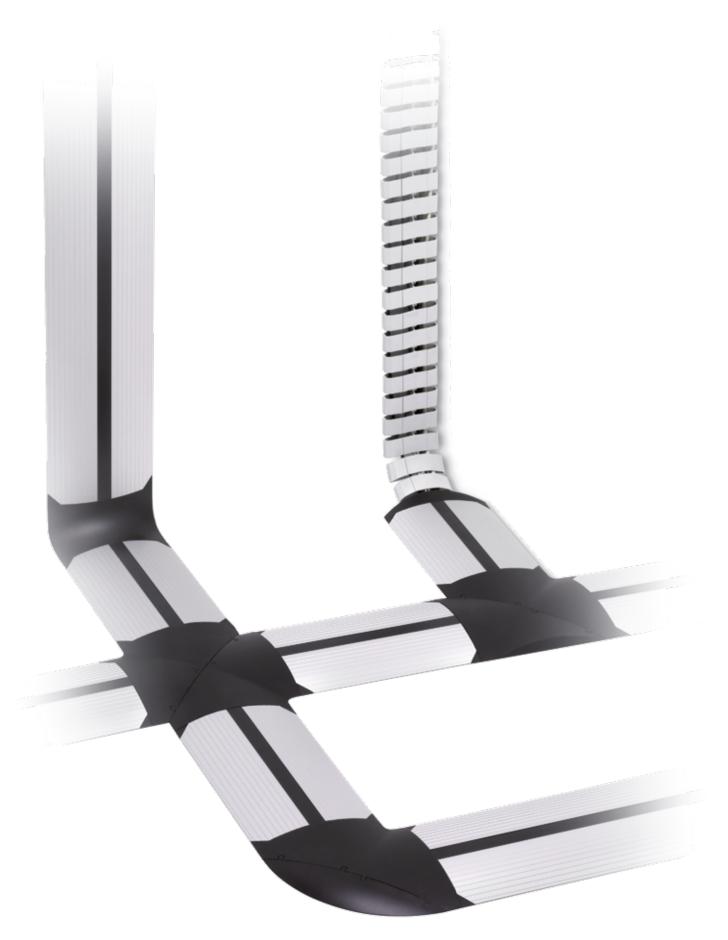

### **EVOline Bridge**

The EVOline Bridge tidies up the cable routing. The rail is rigid, suitable for rolling over and so flat that no tripping hazard arises. Power and data cables are laid separately in two compartments in their sturdy anodised aluminium housing.

With EVOline WireLane, all cables run in orderly tracks.
The plastic under-the-table channel is screwable, linkable and flexible. Individual links can be connected or disconnected.