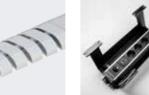

### **EVOline Bridge**

The EVOline Bridge tidies up the cable routing. The rail is rigid, suitable for rolling over and so flat that no tripping hazard arises. Power and data cables are laid separately in two compartments in their sturdy anodised aluminium housing.