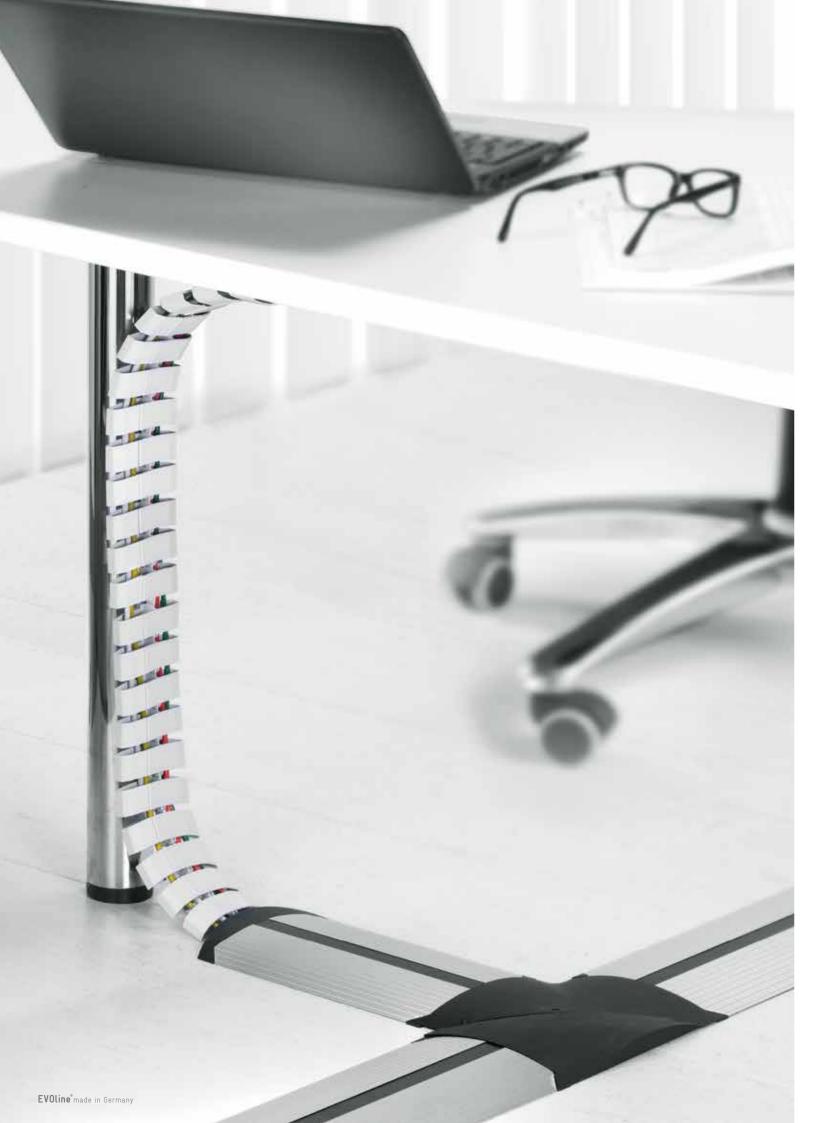

With EVOline WireLane, all cables run in orderly tracks.
The plastic under-the-table channel is screwable, linkable and flexible. Individual links can be connected or disconnected.

#### **EVOline Rail**

Not all power and data connections need to be accessible on the desktop. In the case of representative tables, even a completely free area is often desired. EVOline Rail helps with under-the-table mounting, not least with the practical clip for fastening the WireLane.