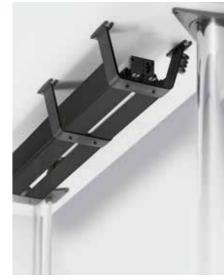

### **EVOline Bridge**

The EVOline Bridge tidies up the cable routing. The rail is rigid, suitable for rolling over and so flat that no tripping hazard arises. Power and data cables are laid separately in two compartments in their sturdy anodised aluminium housing.