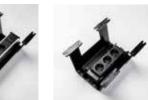

### **EVOline Bridge**

The EVOline Bridge tidies up the cable routing. The rail is rigid, suitable for rolling over and so flat that no tripping hazard arises. Power and data cables are laid separately in two compartments in their sturdy anodised aluminium housing.