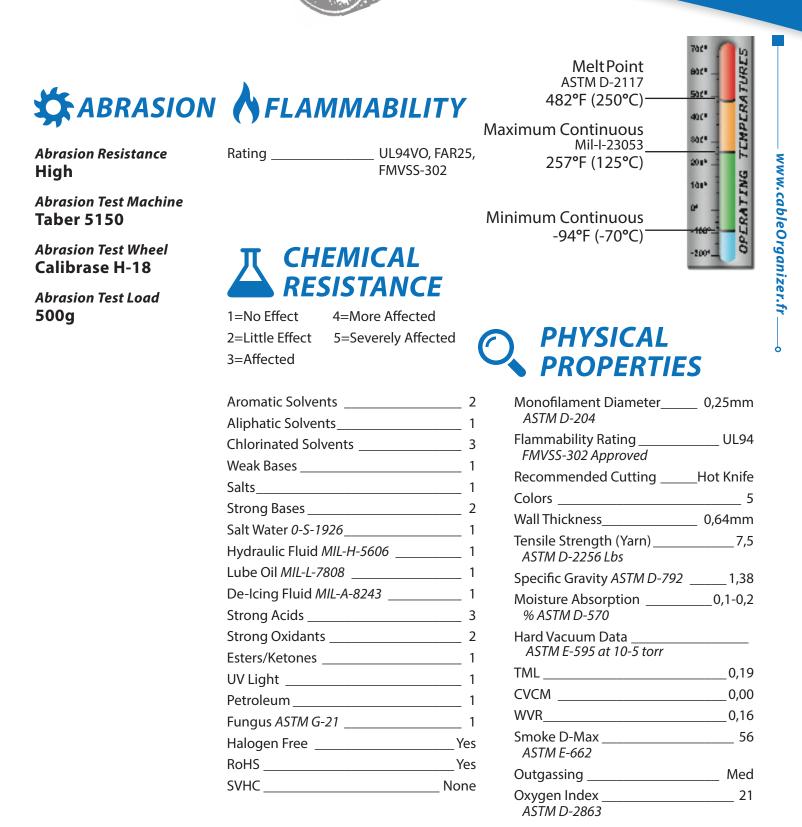

Flexo<sup>®</sup> ReMix has a wide operating temperature range, is resistant to chemical degradation, and abrasion.

Used in electronics, automotive, marine and industrial wire harnessing applications where cost efficiency and durability are critical.

The unique braided construction and wide expandability allows quick and easy installation over large connectors and long runs.

High thermal and chemical resistance and new color combination make FLEXO® PET REMIX ideal for customizing and protecting the wires, hoses and cables.