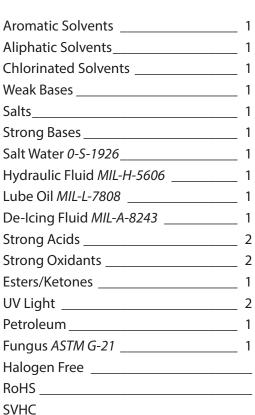

## CHEMICAL RESISTANCE

1=No Effect 4=More Affected 2=Little Effect 5=Severely Affected

3=Affected