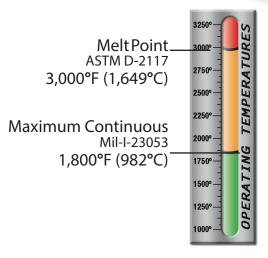

## Easy Slip On Installation; Protects To 982°C

Densely woven Silica Sleeve (SLN) is ideal for protection of delicate components and personnel from exposure to high temperature exhausts and pipes.

Silica Sleeve is braided into a strong and flexible sleeve from silica yarns. The thick 60 mil walls of this sleeving provide enhanced thermal protection up to 982°C.

Techflex Silica Sleeve can handle the temperature better than any other flexible sleeving.

7, boulevard de l'Odet 35740 Pacé - France +33 2 23 30 05 15

**Abrasion Resistance** Low

**Material Destroyed -**Braid Worn though in **Both Directions** 125 Test Cycles