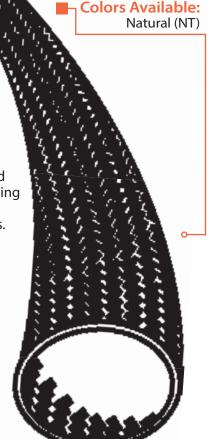

## **Expansion Range** Available Nominal Wall Kgs/ 100m Part Bulk Shop Spool Size Thickness Spool Colors Min. Max. 6,4mm SLN0.25NT 1,5mm 6,4mm 12,7mm 30,5m 15,2m Natural 3,87 SLN0.50NT 12,7mm 1,5mm 12,7mm 15,9mm 30,5m 15,2m Natural 7,44 25,4mm SLN1.00NT 1,5mm 25,4mm 29,4mm 30,5m 15,2m Natural 9,08 38,1mm SLN1.50NT 1,5mm 38,1mm 38,1mm 30,5m 15,2m Natural 14,88 SLN2.00NT 30,5m Natural 50,8mm 1,5mm 50,8mm 55,6mm 7,6m 13,39 SLN3.00NT 88,9mm 30,5m Natural 17,71 76,2mm 1,5mm 76,2mm 7,6m 101,6mm SLN4.00NT 1,5mm 101,6mm 114,3mm 30,5m 7,6m Natural 22,02 127,0mm SLN5.00NT 1,5mm 127,0mm 139,7mm 30,5m 7,6m Natural 24,56 152,4mm SLN6.00NT 152,4mm 165,1mm 30,5m 7,6m Natural 26,34 1,5mm

## Easy Slip On Installation; Protects To 982°C

Densely woven Silica Sleeve (SLN) is ideal for protection of delicate components and personnel from exposure to high temperature exhausts and pipes.

Silica Sleeve is braided into a strong and flexible sleeve from silica yarns. The thick 60 mil walls of this sleeving provide enhanced thermal protection up to 982°C.