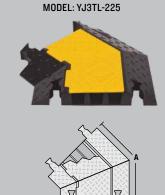

## **ACCESSORIES** for Yellow Jacket 3-Channel Heavy Duty Cable Protectors

**45° LEFT TURN** 

Female A A B C C

End Caps Color: Y = Yellow

**END CAPS (Pair Only)** 

MODEL: YJ3EB-225

Turns Color: Y/B = Yellow Lid with Black Ramps

|               | L |
|---------------|---|
| 45° LEFT TURN |   |
| 5° RIGHT TURN |   |
| END CAPS      |   |

| MODEL     | A: LENGTH                                                 | B: WIDTH                                       | C: HEIGHT                          | D: CHANNEL WIDTH                         | E: MAXIMUM OD                            | WEIGHT                               |
|-----------|-----------------------------------------------------------|------------------------------------------------|------------------------------------|------------------------------------------|------------------------------------------|--------------------------------------|
| YJ3TL-225 | 23.5 in. (59.69 cm)                                       | 18.75 in. (47.63 cm)                           | 2.875 in. (7.3 cm)                 | 2.125 in. (5.4 cm)                       | 2.125 in. (5.4 cm)                       | 19 lb. (8.6 kg)                      |
| YJ3TR-225 | 23.5 in. (59.69 cm)                                       | 18.75 in. (47.63 cm)                           | 2.875 in. (7.3 cm)                 | 2.125 in. (5.4 cm)                       | 2.125 in. (5.4 cm)                       | 18.8 lb. (8.5 kg)                    |
| YJ3EB-225 | Female: 8.25 in. (20.96 cm)<br>Male: 8.375 in. (21.27 cm) | 18.625 in. (50.17 cm)<br>18.625 in. (50.17 cm) | 3 in. (7.62 cm)<br>3 in. (7.62 cm) | 2.125 in. (5.4 cm)<br>2.125 in. (5.4 cm) | 2.125 in. (5.4 cm)<br>2.125 in. (5.4 cm) | 6.2 lb. (2.8 kg)<br>8.2 lb. (3.7 kg) |