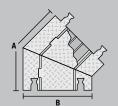

|               | L |
|---------------|---|
| 45° LEFT TURN |   |
| 5° RIGHT TURN |   |
| END CAPS      |   |

| MODEL     | A: LENGTH                                                 | B: WIDTH                                       | C: HEIGHT                          | D: CHANNEL WIDTH                         | E: MAXIMUM OD                            | WEIGHT                               |
|-----------|-----------------------------------------------------------|------------------------------------------------|------------------------------------|------------------------------------------|------------------------------------------|--------------------------------------|
| YJ3TL-225 | 23.5 in. (59.69 cm)                                       | 18.75 in. (47.63 cm)                           | 2.875 in. (7.3 cm)                 | 2.125 in. (5.4 cm)                       | 2.125 in. (5.4 cm)                       | 19 lb. (8.6 kg)                      |
| YJ3TR-225 | 23.5 in. (59.69 cm)                                       | 18.75 in. (47.63 cm)                           | 2.875 in. (7.3 cm)                 | 2.125 in. (5.4 cm)                       | 2.125 in. (5.4 cm)                       | 18.8 lb. (8.5 kg)                    |
| YJ3EB-225 | Female: 8.25 in. (20.96 cm)<br>Male: 8.375 in. (21.27 cm) | 18.625 in. (50.17 cm)<br>18.625 in. (50.17 cm) | 3 in. (7.62 cm)<br>3 in. (7.62 cm) | 2.125 in. (5.4 cm)<br>2.125 in. (5.4 cm) | 2.125 in. (5.4 cm)<br>2.125 in. (5.4 cm) | 6.2 lb. (2.8 kg)<br>8.2 lb. (3.7 kg) |