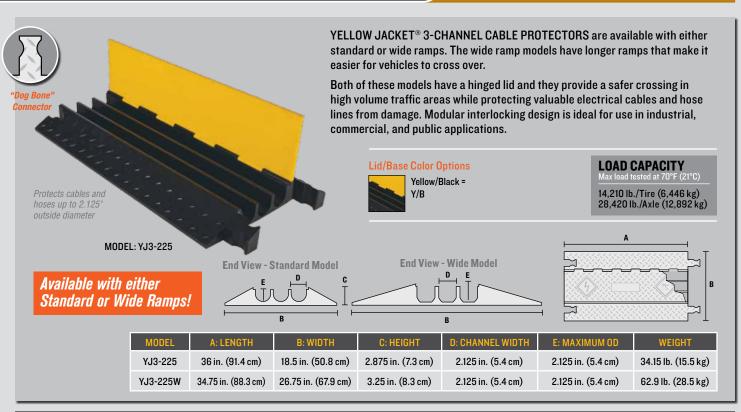

## **3-CHANNEL HEAVY DUTY**

System features Dog Bone Connectors

## **FEATURES**

- Protects cables and hoses up to 2.125" outside dia.
- The "original" cable protector
- Available with Standard or Wide ramps
- Dog Bone Connectors to extend to any desired length
- Thick lid and base allow for high volume of traffic
- Modular interlocking design