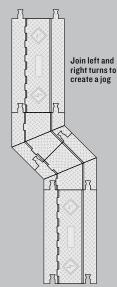

## **ACCESSORIES** for Yellow Jacket 3-Channel Heavy Duty Cable Protectors

**45° LEFT TURN** 

Female A A B C C

End Caps Color: Y = Yellow

**END CAPS (Pair Only)** 

MODEL: YJ3EB-225

Turns Color: Y/B = Yellow Lid with Black Ramps

|               | L |
|---------------|---|
| 45° LEFT TURN |   |
| 5° RIGHT TURN |   |
| END CAPS      |   |

| MODEL     | A: LENGTH                                                 | B: WIDTH                                       | C: HEIGHT                          | D: CHANNEL WIDTH                         | E: MAXIMUM OD                            | WEIGHT                               |
|-----------|-----------------------------------------------------------|------------------------------------------------|------------------------------------|------------------------------------------|------------------------------------------|--------------------------------------|
| YJ3TL-225 | 23.5 in. (59.69 cm)                                       | 18.75 in. (47.63 cm)                           | 2.875 in. (7.3 cm)                 | 2.125 in. (5.4 cm)                       | 2.125 in. (5.4 cm)                       | 19 lb. (8.6 kg)                      |
| YJ3TR-225 | 23.5 in. (59.69 cm)                                       | 18.75 in. (47.63 cm)                           | 2.875 in. (7.3 cm)                 | 2.125 in. (5.4 cm)                       | 2.125 in. (5.4 cm)                       | 18.8 lb. (8.5 kg)                    |
| YJ3EB-225 | Female: 8.25 in. (20.96 cm)<br>Male: 8.375 in. (21.27 cm) | 18.625 in. (50.17 cm)<br>18.625 in. (50.17 cm) | 3 in. (7.62 cm)<br>3 in. (7.62 cm) | 2.125 in. (5.4 cm)<br>2.125 in. (5.4 cm) | 2.125 in. (5.4 cm)<br>2.125 in. (5.4 cm) | 6.2 lb. (2.8 kg)<br>8.2 lb. (3.7 kg) |