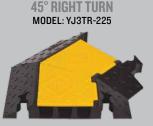

## **ACCESSORIES** for Yellow Jacket 3-Channel Heavy Duty Cable Protectors

**45° LEFT TURN** 

Female A A B C C

End Caps Color: Y = Yellow

**END CAPS (Pair Only)** 

MODEL: YJ3EB-225

Turns Color: Y/B = Yellow Lid with Black Ramps

|               | L |
|---------------|---|
| 45° LEFT TURN |   |
| 5° RIGHT TURN |   |
| END CAPS      |   |

| MODEL     | A: LENGTH                                                 | B: WIDTH                                       | C: HEIGHT                          | D: CHANNEL WIDTH                         | E: MAXIMUM OD                            | WEIGHT                               |
|-----------|-----------------------------------------------------------|------------------------------------------------|------------------------------------|------------------------------------------|------------------------------------------|--------------------------------------|
| YJ3TL-225 | 23.5 in. (59.69 cm)                                       | 18.75 in. (47.63 cm)                           | 2.875 in. (7.3 cm)                 | 2.125 in. (5.4 cm)                       | 2.125 in. (5.4 cm)                       | 19 lb. (8.6 kg)                      |
| YJ3TR-225 | 23.5 in. (59.69 cm)                                       | 18.75 in. (47.63 cm)                           | 2.875 in. (7.3 cm)                 | 2.125 in. (5.4 cm)                       | 2.125 in. (5.4 cm)                       | 18.8 lb. (8.5 kg)                    |
| YJ3EB-225 | Female: 8.25 in. (20.96 cm)<br>Male: 8.375 in. (21.27 cm) | 18.625 in. (50.17 cm)<br>18.625 in. (50.17 cm) | 3 in. (7.62 cm)<br>3 in. (7.62 cm) | 2.125 in. (5.4 cm)<br>2.125 in. (5.4 cm) | 2.125 in. (5.4 cm)<br>2.125 in. (5.4 cm) | 6.2 lb. (2.8 kg)<br>8.2 lb. (3.7 kg) |