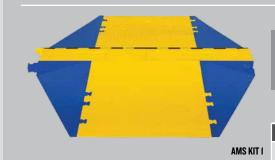

## KIT 1

## KIT 1 - includes:

- 2 Ramps
- 4 Blue Side Ramps
- 2 AMS Center Sections

| MODEL           | LENGTH                | WIDTH                 | HEIGHT          | WEIGHT               |
|-----------------|-----------------------|-----------------------|-----------------|----------------------|
| WSA-225-KIT1-HS | 71.25 in. (180.98 cm) | 77.875 in. (197.8 cm) | 3 in. (7.62 cm) | 290.4 lb. (131.7 kg) |