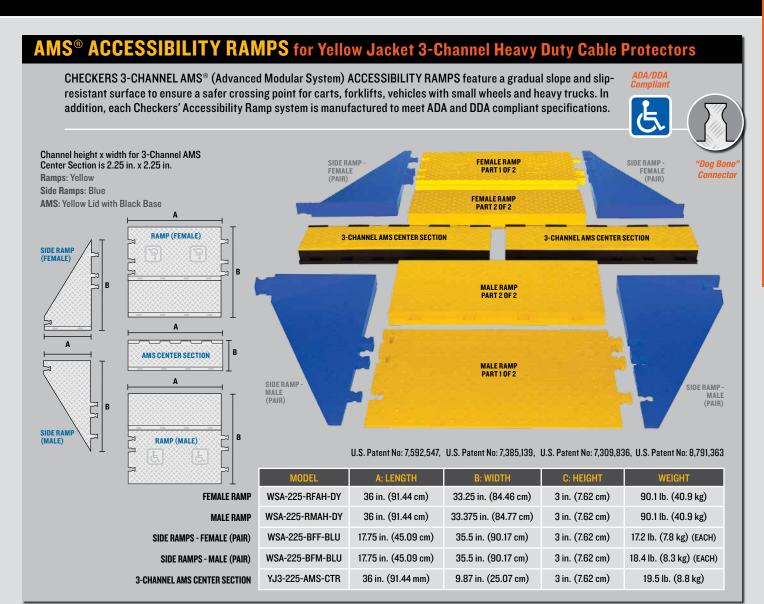

# AMS® ACCESSIBILITY RAMP KITS for Yellow Jacket 3-Channel Heavy Duty Cable Protectors

# "Dog Bone"