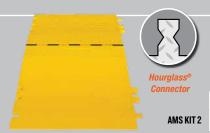

### KIT 2

#### KIT 2 - includes:

- 2 Ramps
- 1 AMS Center Section

| MODEL           | LENGTH            | WIDTH                 | HEIGHT          | WEIGHT              |
|-----------------|-------------------|-----------------------|-----------------|---------------------|
| WSA-225-KIT2-HS | 36 in. (91.44 cm) | 77.875 in. (197.8 cm) | 3 in. (7.62 cm) | 199.7 lb. (90.6 kg) |