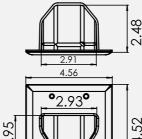

#### 45-0001-XX I-Gang Recessed Low

Voltage Cable Plate

45-0002-XX 2-Gang Recessed Low Voltage Cable Plate

### 45-0003-XX

3-Gang Recessed LowVoltage Cable Plate

| Part Number | Description                                                |
|-------------|------------------------------------------------------------|
| 45-0001-ВК  | 1-Gang Recessed Low Voltage Cable Plate, Black             |
| 45-0001-BR  | 1-Gang Recessed Low Voltage Cable Plate, Brown             |
| 45-0001-IV  | 1-Gang Recessed Low Voltage Cable Plate, Ivory             |
| 45-0001-LA  | 1-Gang Recessed Low Voltage Cable Plate, Lite Almond       |
| 45-0001-WH  | 1-Gang Recessed Low Voltage Cable Plate, White             |
| 45-0002-ВК  | 2-Gang Recessed Low Voltage Cable Plate, Black             |
| 45-0002-BR  | 2-Gang Recessed Low Voltage Cable Plate, Brown             |
| 45-0002-IV  | 2-Gang Recessed Low Voltage Cable Plate, Ivory             |
| 45-0002-LA  | 2-Gang Recessed Low Voltage Cable Plate, Lite Almd.        |
| 45-0002-WH  | 2-Gang Recessed Low Voltage Cable Plate, White             |
| 45-0003-ВК  | 3-Gang Recessed Low Voltage Cable Plate, Black             |
| 45-0003-LA  | 3-Gang Recessed Low Voltage Cable Plate, Lite Almd.        |
| 45-0003-WH  | 3-Gang Recessed Low Voltage Cable Plate, White             |
| 45-0011-WH  | 1-Gang Mid-Size Recessed Low Voltage<br>Cable Plate, White |