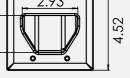

#### 45-0001-XX I-Gang Recessed Low

Voltage Cable Plate

45-0002-XX 2-Gang Recessed Low Voltage Cable Plate

### 45-0003-XX

3-Gang Recessed LowVoltage Cable Plate

| Part Number | Description                                                |
|-------------|------------------------------------------------------------|
| 45-0001-ВК  | 1-Gang Recessed Low Voltage Cable Plate, Black             |
| 45-0001-BR  | 1-Gang Recessed Low Voltage Cable Plate, Brown             |
| 45-0001-IV  | 1-Gang Recessed Low Voltage Cable Plate, Ivory             |
| 45-0001-LA  | 1-Gang Recessed Low Voltage Cable Plate, Lite Almond       |
| 45-0001-WH  | 1-Gang Recessed Low Voltage Cable Plate, White             |
| 45-0002-ВК  | 2-Gang Recessed Low Voltage Cable Plate, Black             |
| 45-0002-BR  | 2-Gang Recessed Low Voltage Cable Plate, Brown             |
| 45-0002-IV  | 2-Gang Recessed Low Voltage Cable Plate, Ivory             |
| 45-0002-LA  | 2-Gang Recessed Low Voltage Cable Plate, Lite Almd.        |
| 45-0002-WH  | 2-Gang Recessed Low Voltage Cable Plate, White             |
| 45-0003-ВК  | 3-Gang Recessed Low Voltage Cable Plate, Black             |
| 45-0003-LA  | 3-Gang Recessed Low Voltage Cable Plate, Lite Almd.        |
| 45-0003-WH  | 3-Gang Recessed Low Voltage Cable Plate, White             |
| 45-0011-WH  | 1-Gang Mid-Size Recessed Low Voltage<br>Cable Plate, White |