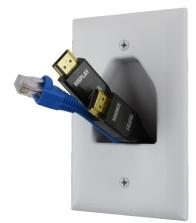

### 45-0011-WH

DataComm Electronics' 1-Gang Mid-Size Recessed Low Voltage Cable Plate is used to install low voltage cables behind your wall mounted display. This plate is designed to be installed onto a low voltage mounting bracket. It can be installed with the opening facing up, to receive the cables from above, or down, to send the cables down from behind the display.

## **Features**

- Low profile fits behind the industry's thinnest mounts and TV's
- Conceal low voltage cables behind wall mounted displays
- Ideal for passing HDMI and other A/V cables inside the wall from your display to your A/V equipment
- · Mounts to a standard low voltage mounting bracket