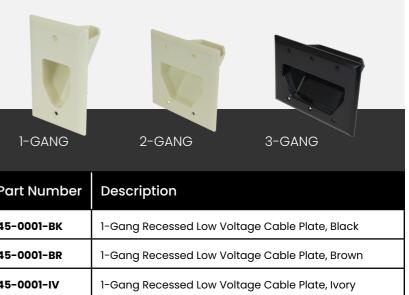

## Recessed Low Voltage Cable Plates

1-Gang **45-0001-XX** 2-Gang **45-0002-XX** 3-Gang **45-0003-XX** 

DataComm Electronics' Recessed Low Voltage Cable Plates are used to install low voltage cables behind your flat panel TV, your amplifier or other audio and video devices. These plates are designed to be used with 1-gang, 2-gang and 3-gang low voltage mounting brackets.

#### 45-0001-XX I-Gang Recessed Low

Voltage Cable Plate

45-0002-XX 2-Gang Recessed Low Voltage Cable Plate

### 45-0003-XX

3-Gang Recessed LowVoltage Cable Plate

| Part Number | Description                                                |
|-------------|------------------------------------------------------------|
| 45-0001-ВК  | 1-Gang Recessed Low Voltage Cable Plate, Black             |
| 45-0001-BR  | 1-Gang Recessed Low Voltage Cable Plate, Brown             |
| 45-0001-IV  | 1-Gang Recessed Low Voltage Cable Plate, Ivory             |
| 45-0001-LA  | 1-Gang Recessed Low Voltage Cable Plate, Lite Almond       |
| 45-0001-WH  | 1-Gang Recessed Low Voltage Cable Plate, White             |
| 45-0002-ВК  | 2-Gang Recessed Low Voltage Cable Plate, Black             |
| 45-0002-BR  | 2-Gang Recessed Low Voltage Cable Plate, Brown             |
| 45-0002-IV  | 2-Gang Recessed Low Voltage Cable Plate, Ivory             |
| 45-0002-LA  | 2-Gang Recessed Low Voltage Cable Plate, Lite Almd.        |
| 45-0002-WH  | 2-Gang Recessed Low Voltage Cable Plate, White             |
| 45-0003-ВК  | 3-Gang Recessed Low Voltage Cable Plate, Black             |
| 45-0003-LA  | 3-Gang Recessed Low Voltage Cable Plate, Lite Almd.        |
| 45-0003-WH  | 3-Gang Recessed Low Voltage Cable Plate, White             |
| 45-0011-WH  | 1-Gang Mid-Size Recessed Low Voltage<br>Cable Plate, White |