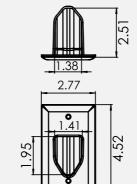

### 45-0011-WH

DataComm Electronics' 1-Gang Mid-Size Recessed Low Voltage Cable Plate is used to install low voltage cables behind your wall mounted display. This plate is designed to be installed onto a low voltage mounting bracket. It can be installed with the opening facing up, to receive the cables from above, or down, to send the cables down from behind the display.