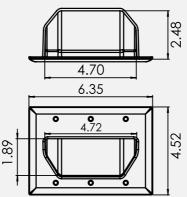

# 1-Gang Mid-Size Recessed Low Voltage Cable Plate

### 45-0011-WH

DataComm Electronics' 1-Gang Mid-Size Recessed Low Voltage Cable Plate is used to install low voltage cables behind your wall mounted display. This plate is designed to be installed onto a low voltage mounting bracket. It can be installed with the opening facing up, to receive the cables from above, or down, to send the cables down from behind the display.

## **Features**

- Low profile fits behind the industry's thinnest mounts and TV's
- Conceal low voltage cables behind wall mounted displays
- Ideal for passing HDMI and other A/V cables inside the wall from your display to your A/V equipment
- · Mounts to a standard low voltage mounting bracket